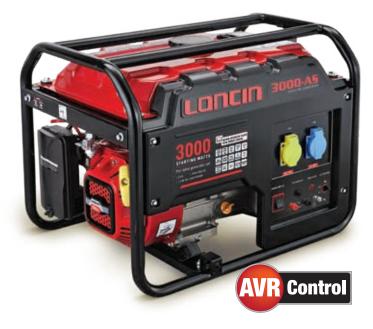

#### LC2500-AS / LC3000-AS

|                           | LC2500-AS - 2kW Rated          | LC3000-AS - 2.3kW Rated          |
|---------------------------|--------------------------------|----------------------------------|
| Engine Model              | G200F/G200FD                   |                                  |
| Engine Type               | Single cylinder, 4 stroke, OHV | 25° inclined, forced air cooling |
| Net Power hp / (kW)       | 5.5 /                          | 4.1                              |
| Bore x Stroke (mm)        | 68 x                           | : 54                             |
| Displacement (cc)         | 19                             | 96                               |
| Compression Ratio         | 8.5                            | :1                               |
| Oil Capacity (L)          | 0.                             | 6                                |
| Fuel Tank Capacity (L)    | 18                             | 8                                |
| Fuel Consumption (g/kw h) | ≤3                             | 95                               |
| Approx Running Time (h)   | Dependar                       | nt on load                       |
| Rated Frequency (Hz)      | 50                             |                                  |
| Rated Voltage (V)         | 110 /                          | 230                              |
| Voltage Regulator System  | Automatic volta                | age regulation                   |
| Sockets                   | 2 x 16                         | amp                              |
| Rated Output (kW)         | 2                              | 2.3                              |
| Max Output (kW)           | 2.2                            | 2.5                              |
| Power Factor              | 1.                             | 0                                |
| DC Charging Voltage (V)   | 12 (DC)                        |                                  |
| DC Charging Current (A)   | 8.3 (DC)                       |                                  |
| Starting System           | Recoil                         |                                  |
| Ignition System           | Transistorized magneto         |                                  |
| Noise (≤ 7m)              | 76dBA                          | 76dBA                            |
| Dimensions (L x W x H mm) | 590 x 475 x 460                | 680 x 540 x 545                  |
| Net Weight (kg)           | 43 / 45                        | 52 / 54                          |