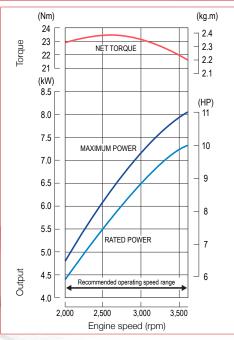

#### 11hp G390F

| Engine Model              | G390F                                                 |
|---------------------------|-------------------------------------------------------|
| Engine Type               | Single cylinder, 4-stroke, OHV,<br>forced air cooling |
| Net Power (hp / kW)       | 11 / 8.2 @ 3600 r/min                                 |
| Gross Power (hp / kW)     | 13 / 9.7 @ 3600 r/min                                 |
| Net Torque (Nm)           | 25.1 @ 2500 r/min                                     |
| Bore x Stroke (mm)        | 88 x 64                                               |
| Displacement (cc)         | 389                                                   |
| Compression Ratio         | 8 : 1                                                 |
| Oil Capacity (L)          | 1.1                                                   |
| Fuel Consumption (g/kw h) | ≤ 374                                                 |
| Oil Consumption (g/kw h)  | ≤ 6.8                                                 |
| Idle Speed                | 1450 ± 150                                            |
| Starting System           | Recoil / Electric start optional                      |
| Noise (≤ 7m)              | 70dBA                                                 |
| Dimensions (L x W x H mm) | 450 x 405 x 443                                       |
| Net Weight (kg)           | 31                                                    |

Engine speed (rpm)