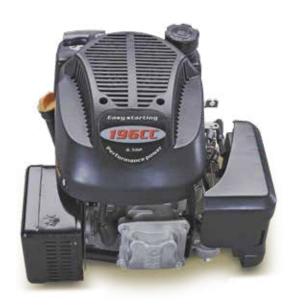

### 4.8hp LC1P70FA

| Engine Model              | LC1P70FA                                           |
|---------------------------|----------------------------------------------------|
| Engine Type               | Single cylinder, 4-stroke, OHV, forced air cooling |
| Net Power (hp / kW)       | 4.8 / 3.6 @ 3600 r/min                             |
| Gross Power (hp / kW)     | 6.0 / 4.5 @ 3600 r/min                             |
| Net Torque (Nm)           | 10.5 @ 2500 r/min                                  |
| Shaft Size                | 22.2 mm / <sup>7</sup> / <sub>8</sub> "            |
| Bore x Stroke (mm)        | 70 x 51                                            |
| Displacement (cc)         | 196                                                |
| Compression Ratio         | 8.9 : 1                                            |
| Fuel Consumption (g/kw h) | ≤ 395                                              |
| Oil Consumption (g/kw h)  | ≤ 6.8                                              |
| Idle Speed                | 1800 ± 150                                         |
| Starting System           | Recoil                                             |
| Dimensions (L x W x H mm) | 385 x 358 x 278                                    |
| Net Weight (kg)           | 12.8                                               |