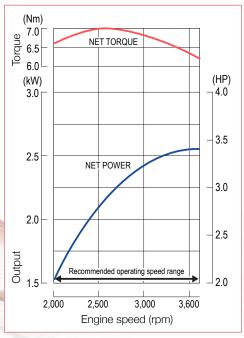

#### 3.6hp LC1P61FA

| Engine Model              | LC1P61FA                                           |
|---------------------------|----------------------------------------------------|
| Engine Type               | Single cylinder, 4-stroke, OHV, forced air cooling |
| Net Power (hp / kW)       | 3.6 / 2.7 @ 3600 r/min                             |
| Gross Power (hp / kW)     | 4.0 / 3.0 @ 3600 r/min                             |
| Net Torque (Nm)           | 7 @ 2500 r/min                                     |
| Shaft Size                | 22.2 mm / <sup>7</sup> / <sub>8</sub> "            |
| Bore x Stroke (mm)        | 61 x 48                                            |
| Displacement (cc)         | 140                                                |
| Compression Ratio         | 9.4 : 1                                            |
| Fuel Consumption (g/kw h) | ≤ 395                                              |
| Oil Consumption (g/kw h)  | ≤ 6.8                                              |
| Idle Speed                | 1800 ± 150                                         |
| Starting System           | Recoil                                             |
| Dimensions (L x W x H mm) | 371 x 338 x 275                                    |
| Net Weight (kg)           | 11.7                                               |

2,000

2,500

3,000 Engine speed (rpm)

\_\_\_ TO ENGINE CENTER

Engine speed (rpm)