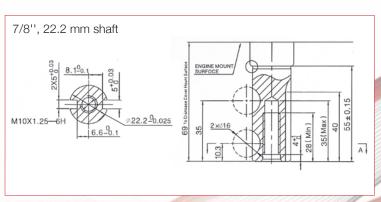

#### 3.6hp LC1P61FA

| Engine Model              | LC1P61FA                                           |
|---------------------------|----------------------------------------------------|
| Engine Type               | Single cylinder, 4-stroke, OHV, forced air cooling |
| Net Power (hp / kW)       | 3.6 / 2.7 @ 3600 r/min                             |
| Gross Power (hp / kW)     | 4.0 / 3.0 @ 3600 r/min                             |
| Net Torque (Nm)           | 7 @ 2500 r/min                                     |
| Shaft Size                | 22.2 mm / <sup>7</sup> / <sub>8</sub> "            |
| Bore x Stroke (mm)        | 61 x 48                                            |
| Displacement (cc)         | 140                                                |
| Compression Ratio         | 9.4 : 1                                            |
| Fuel Consumption (g/kw h) | ≤ 395                                              |
| Oil Consumption (g/kw h)  | ≤ 6.8                                              |
| Idle Speed                | 1800 ± 150                                         |
| Starting System           | Recoil                                             |
| Dimensions (L x W x H mm) | 371 x 338 x 275                                    |
| Net Weight (kg)           | 11.7                                               |