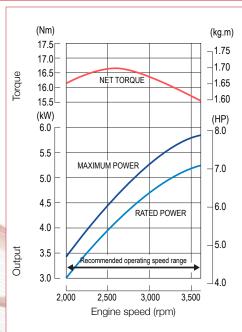

2,000

2,500

3,000 Engine speed (rpm)

\_\_\_ TO ENGINE CENTER

Engine speed (rpm)