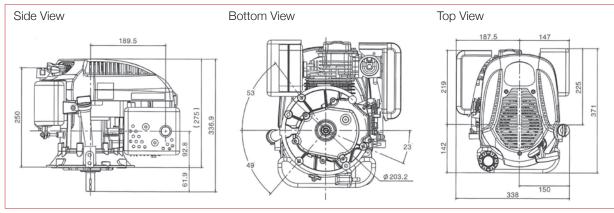

#### 3.6hp LC1P61FA

| Engine Model              | LC1P61FA                                           |
|---------------------------|----------------------------------------------------|
| Engine Type               | Single cylinder, 4-stroke, OHV, forced air cooling |
| Net Power (hp / kW)       | 3.6 / 2.7 @ 3600 r/min                             |
| Gross Power (hp / kW)     | 4.0 / 3.0 @ 3600 r/min                             |
| Net Torque (Nm)           | 7 @ 2500 r/min                                     |
| Shaft Size                | 22.2 mm / <sup>7</sup> / <sub>8</sub> "            |
| Bore x Stroke (mm)        | 61 x 48                                            |
| Displacement (cc)         | 140                                                |
| Compression Ratio         | 9.4 : 1                                            |
| Fuel Consumption (g/kw h) | ≤ 395                                              |
| Oil Consumption (g/kw h)  | ≤ 6.8                                              |
| Idle Speed                | 1800 ± 150                                         |
| Starting System           | Recoil                                             |
| Dimensions (L x W x H mm) | 371 x 338 x 275                                    |
| Net Weight (kg)           | 11.7                                               |

### 4hp LC1P65FA

| Engine Model              | LC1P65FA                                           |
|---------------------------|----------------------------------------------------|
| Engine Type               | Single cylinder, 4-stroke, OHV, forced air cooling |
| Net Power (hp / kW)       | 4.0 / 3.0 @ 3600 r/min                             |
| Gross Power (hp / kW)     | 5.0 / 3.7 @ 3600 r/min                             |
| Net Torque (Nm)           | 8.3 @ 2500 r/min                                   |
| Shaft Size                | 22.2 mm / <sup>7</sup> / <sub>8</sub> "            |
| Bore x Stroke (mm)        | 65 x 48                                            |
| Displacement (cc)         | 159                                                |
| Compression Ratio         | 9.2 : 1                                            |
| Fuel Consumption (g/kw h) | ≤ 395                                              |
| Oil Consumption (g/kw h)  | ≤ 6.8                                              |
| Idle Speed                | 1800 ± 150                                         |
| Starting System           | Recoil                                             |
| Dimensions (L x W x H mm) | 371 x 338 x 275                                    |
| Net Weight (kg)           | 11.8                                               |

### 4.8hp LC1P70FA

| Engine Model              | LC1P70FA                                           |
|---------------------------|----------------------------------------------------|
| Engine Type               | Single cylinder, 4-stroke, OHV, forced air cooling |
| Net Power (hp / kW)       | 4.8 / 3.6 @ 3600 r/min                             |
| Gross Power (hp / kW)     | 6.0 / 4.5 @ 3600 r/min                             |
| Net Torque (Nm)           | 10.5 @ 2500 r/min                                  |
| Shaft Size                | 22.2 mm / <sup>7</sup> / <sub>8</sub> "            |
| Bore x Stroke (mm)        | 70 x 51                                            |
| Displacement (cc)         | 196                                                |
| Compression Ratio         | 8.9 : 1                                            |
| Fuel Consumption (g/kw h) | ≤ 395                                              |
| Oil Consumption (g/kw h)  | ≤ 6.8                                              |
| Idle Speed                | 1800 ± 150                                         |
| Starting System           | Recoil                                             |
| Dimensions (L x W x H mm) | 385 x 358 x 278                                    |
| Net Weight (kg)           | 12.8                                               |