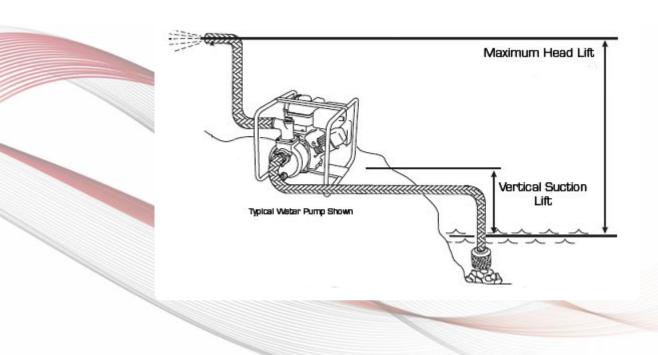

#### How do I choose the right pumps for my needs?

When shopping for a water pump there are various items to consider. All water pumps are measured in discharge capacity (GPM), vertical suction lift, and maximum head lift.

**Discharge Capacity** is the rate of speed that water flows from the source to the discharge point, measured in litres per minute. It provides the power to move water quickly.

**Vertical Suction Lift** is the vertical distance from the water source to the pump. This is important for draining a basement or deep pond.

**Maximum Head Lift** is the total height from the source of the water to the destination or drainage point. This provides the power to move water over a distance.