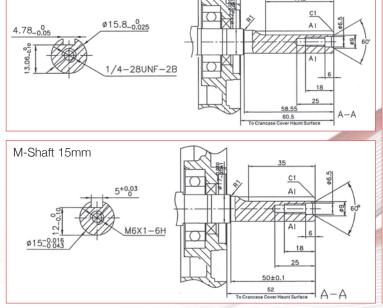

|
| Displacement (cc)         | 97                                           |
| Compression Ratio         | 5.6 : 1                                      |
| Oil Capacity (L)          | 0.45                                         |
| Fuel Consumption (g/kw h) | ≤ 450                                        |
| Oil Consumption (g/kw h)  | ≤ 6.8                                        |
| Idle Speed                | 1700 ± 150                                   |
| Starting System           | Recoil                                       |
| Noise (≤ 7m)              | 70dBA                                        |
| Dimensions (L x W x H mm) | 280 x 270 x 345                              |
| Net Weight (kg)           | 9                                            |







#### 2.1hp LC154F



| Engine Model              | LC154F                                                |
|---------------------------|-------------------------------------------------------|
| Engine Type               | Single cylinder, 4-stroke, OHV,<br>forced air cooling |
| Net Power (hp / kW)       | 2.1 / 1.6 @ 3600 r/min                                |
| Gross Power (hp / kW)     | 2.8 / 2.1 @ 3600 r/min                                |
| Net Torque (Nm)           | 4.5 @ 3000 r/min                                      |
| Bore x Stroke (mm)        | 54 x 38                                               |
| Displacement (cc)         | 87                                                    |
| Compression Ratio         | 8.0 : 1                                               |
|