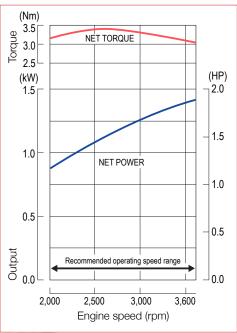

#### 2.1hp LC154F

| Engine Model              | LC154F                                                |
|---------------------------|-------------------------------------------------------|
| Engine Type               | Single cylinder, 4-stroke, OHV,<br>forced air cooling |
| Net Power (hp / kW)       | 2.1 / 1.6 @ 3600 r/min                                |
| Gross Power (hp / kW)     | 2.8 / 2.1 @ 3600 r/min                                |
| Net Torque (Nm)           | 4.5 @ 3000 r/min                                      |
| Bore x Stroke (mm)        | 54 x 38                                               |
| Displacement (cc)         | 87                                                    |
| Compression Ratio         | 8.0 : 1                                               |
| Oil Capacity (L)          | 0.45                                                  |
| Fuel Consumption (g/kw h) | ≤ 450                                                 |
| Oil Consumption (g/kw h)  | ≤ 6.8                                                 |
| Idle Speed                | 1700 ± 150                                            |
| Starting System           | Recoil                                                |
| Noise (≤ 7m)              | 70dBA                                                 |
| Dimensions (L x W x H mm) | 310 x 260 x 305                                       |
| Net Weight (kg)           | 9                                                     |

2,000

2,500

3,000 Engine speed (rpm)

\_\_\_ TO ENGINE CENTER

Engine speed (rpm)