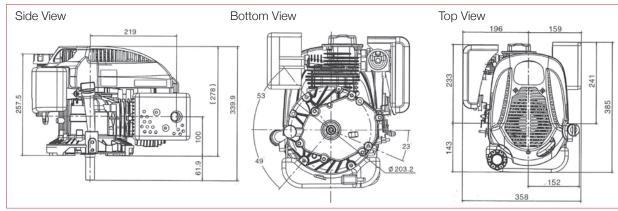

### 4.8hp LC1P70FA

| Engine Model              | LC1P70FA                                           |
|---------------------------|----------------------------------------------------|
| Engine Type               | Single cylinder, 4-stroke, OHV, forced air cooling |
| Net Power (hp / kW)       | 4.8 / 3.6 @ 3600 r/min                             |
| Gross Power (hp / kW)     | 6.0 / 4.5 @ 3600 r/min                             |
| Net Torque (Nm)           | 10.5 @ 2500 r/min                                  |
| Shaft Size                | 22.2 mm / <sup>7</sup> / <sub>8</sub> "            |
| Bore x Stroke (mm)        | 70 x 51                                            |
| Displacement (cc)         | 196                                                |
| Compression Ratio         | 8.9 : 1                                            |
| Fuel Consumption (g/kw h) | ≤ 395                                              |
| Oil Consumption (g/kw h)  | ≤ 6.8                                              |
| Idle Speed                | 1800 ± 150                                         |
| Starting System           | Recoil                                             |
| Dimensions (L x W x H mm) | 385 x 358 x 278                                    |
| Net Weight (kg)           | 12.8                                               |