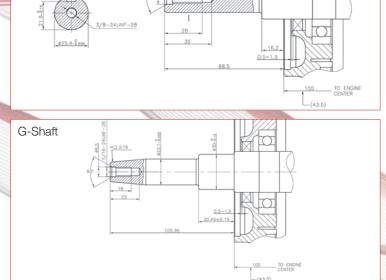

#### 10hp G340F

P-Shaft 1"

6.3+8.05

| Engine Model              | G340F                                                 |
|---------------------------|-------------------------------------------------------|
| Engine Type               | Single cylinder, 4-stroke, OHV,<br>forced air cooling |
| Net Power (hp / kW)       | 10 / 7.1 @ 3600 r/min                                 |
| Gross Power (hp / kW)     | 11 / 8.2 @ 3600 r/min                                 |
| Net Torque (Nm)           | 21.6 @ 2500 r/min                                     |
| Bore x Stroke (mm)        | 82 x 64                                               |
| Displacement (cc)         | 337                                                   |
| Compression Ratio         | 8:1                                                   |
| Oil Capacity (L)          | 1.1                                                   |
| Fuel Consumption (g/kw h) | ≤ 374                                                 |
| Oil Consumption (g/kw h)  | ≤ 6.8                                                 |
| Idle Speed                | 1450 ± 150                                            |
| Starting System           | Recoil / Electric start optional                      |
| Noise (≤ 7m)              | 70dBA                                                 |
| Dimensions (L x W x H mm) | 450 x 405 x 443                                       |
| Net Weight (kg)           | 31                                                    |