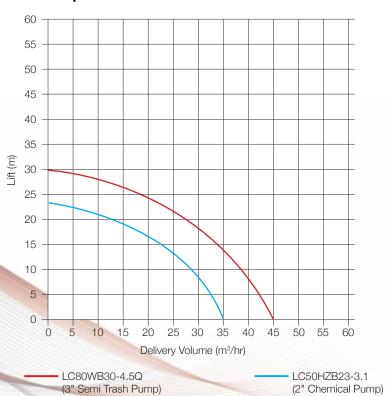

#### Semi Trash / Chemical Pump Flow Chart

#### 3" Semi Trash Pump

|                                     | LC80WB30-4.5Q   |
|-------------------------------------|-----------------|
| Pump<br>Dia. of Discharge Port (mm) | 80              |
| Dia. of Suction Port (mm)           | 80              |
| Lift (m)                            | 30              |
| Delivery Volume (litres/h)          | 45,000          |
| Suction (m)                         | 6               |
| Engine<br>Engine Model              | G200F           |
| Displacement (cc)                   | 196             |
| Net Power (hp)                      | 5.5             |
| Rated Speed (rpm)                   | 3600            |
| Dimensions (mm)                     | 590 x 480 x 440 |
| Net Weight (kg)                     | 39              |

#### 2" Chemical Pump

|                                     | LC50HZB23-3.1Q  |
|-------------------------------------|-----------------|
| Pump<br>Dia. of Discharge Port (mm) | 50              |
| Dia. of Suction Port (mm)           | 50              |
| Lift (m)                            | 23              |
| Delivery Volume (litres/h)          | 35,000          |
| Suction (m)                         | 6               |
| Engine Engine Model                 | G160F           |
| Displacement (cc)                   | 163             |
| Net Power (hp)                      | 4.8             |
| Rated Speed (rpm)                   | 3600            |
| Dimensions (mm)                     | 550 x 430 x 470 |
| Net Weight (kg)                     | 25              |