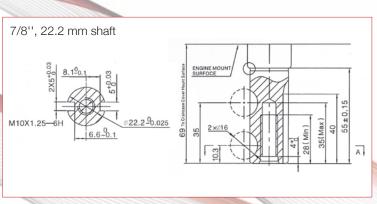

### 4.8hp LC1P70FA

| Engine Model              | LC1P70FA                                           |
|---------------------------|----------------------------------------------------|
| Engine Type               | Single cylinder, 4-stroke, OHV, forced air cooling |
| Net Power (hp / kW)       | 4.8 / 3.6 @ 3600 r/min                             |
| Gross Power (hp / kW)     | 6.0 / 4.5 @ 3600 r/min                             |
| Net Torque (Nm)           | 10.5 @ 2500 r/min                                  |
| Shaft Size                | 22.2 mm / <sup>7</sup> / <sub>8</sub> "            |
| Bore x Stroke (mm)        | 70 x 51                                            |
| Displacement (cc)         | 196                                                |
| Compression Ratio         | 8.9 : 1                                            |
| Fuel Consumption (g/kw h) | ≤ 395                                              |
| Oil Consumption (g/kw h)  | ≤ 6.8                                              |
| Idle Speed                | 1800 ± 150                                         |
| Starting System           | Recoil                                             |
| Dimensions (L x W x H mm) | 385 x 358 x 278                                    |
| Net Weight (kg)           | 12.8                                               |