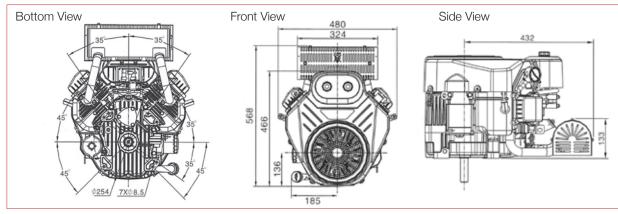

### 29.5hp V-Twin

| Engine Model                   | LC2V90FD-1                                   |  |
|--------------------------------|----------------------------------------------|--|
| Engine Type                    | V-Twin, 4-stroke, OHV,<br>forced air cooling |  |
| Net Power (hp / kW)            | 29.5 / 22 @ 3600 r/min                       |  |
| Net Torque (Nm)                | ue (Nm) 70 @ 2500 r/min                      |  |
| Bore x Stroke (mm)             | 90 x 78.5                                    |  |
| Displacement (cc)              | c) 999                                       |  |
| Compression Ratio              | 8.5 : 1                                      |  |
| Oil Capacity (L)               | 2.5                                          |  |
| Fuel Consumption (g/kw h)      |                                              |  |
| Idle Speed 1800 ± 150          |                                              |  |
| Starting System Electric start |                                              |  |
| Dimensions (L x W x H mm)      | 568 x 505 x 685                              |  |
| Net Weight (kg)                | 60                                           |  |