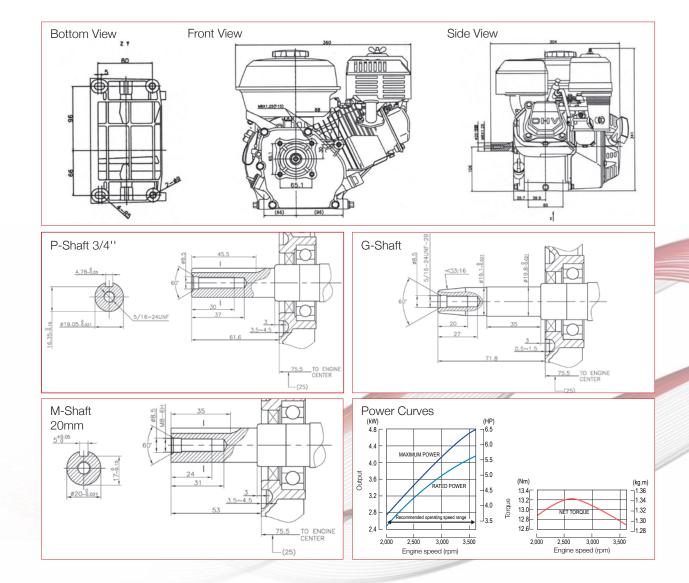

#### 5.5hp G200F

| Engine Model              | G200F                                              |
|---------------------------|----------------------------------------------------|
| Engine Type               | Single cylinder, 4-stroke, OHV, forced air cooling |
| Net Power (hp / kW)       | 5.5 / 4.1 @ 3600 r/min                             |
| Gross Power (hp / kW)     | 6.5 / 4.85 @ 3600 r/min                            |
| Net Torque (Nm)           | 12.4 @ 2500 r/min                                  |
| Bore x Stroke (mm)        | 68 x 54                                            |
| Displacement (cc)         | 196                                                |
| Compression Ratio         | 8.5 : 1                                            |
| Oil Capacity (L)          | 0.6                                                |
| Fuel Consumption (g/kw h) | ≤ 395                                              |
| Oil Consumption (g/kw h)  | ≤ 6.8                                              |
| Idle Speed                | 1450 ± 150                                         |
| Starting System           | Recoil / Electric start optional                   |
| Noise (≤ 7m)              | 70dBA                                              |
| Dimensions (L x W x H mm) | 376 x 312 x 335                                    |
| Net Weight (kg)           | 16                                                 |

2,000

2,500

3,000 Engine speed (rpm)

\_\_\_ TO ENGINE CENTER

Engine speed (rpm)