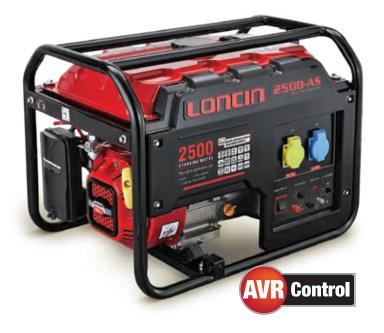

#### LC2500-AS / LC3000-AS

|                           | LC2500-AS - 2kW Rated          | LC3000-AS - 2.3kW Rated          |
|---------------------------|--------------------------------|----------------------------------|
| Engine Model              | G200F/G200FD                   |                                  |
| Engine Type               | Single cylinder, 4 stroke, OHV | 25° inclined, forced air cooling |
| Net Power hp / (kW)       | 5.5 /                          | 4.1                              |
| Bore x Stroke (mm)        | 68 x                           | : 54                             |
| Displacement (cc)         | 19                             | 96                               |
| Compression Ratio         | 8.5                            | :1                               |
| Oil Capacity (L)          | 0.                             | 6                                |
| Fuel Tank Capacity (L)    | 18                             | 8                                |
| Fuel Consumption (g/kw h) | ≤3                             | 95                               |
| Approx Running Time (h)   | Dependar                       | nt on load                       |
| Rated Frequency (Hz)      | 50                             |                                  |
| Rated Voltage (V)         | 110 /                          | 230                              |
| Voltage Regulator System  | Automatic volta                | age regulation                   |
| Sockets                   | 2 x 16                         | amp                              |
| Rated Output (kW)         | 2                              | 2.3                              |
| Max Output (kW)           | 2.2                            | 2.5                              |
| Power Factor              | 1.                             | 0                                |
| DC Charging Voltage (V)   | 12 (DC)                        |                                  |
| DC Charging Current (A)   | 8.3 (DC)                       |                                  |
| Starting System           | Recoil                         |                                  |
| Ignition System           | Transistorized magneto         |                                  |
| Noise (≤ 7m)              | 76dBA                          | 76dBA                            |
| Dimensions (L x W x H mm) | 590 x 475 x 460                | 680 x 540 x 545                  |
| Net Weight (kg)           | 43 / 45                        | 52 / 54                          |