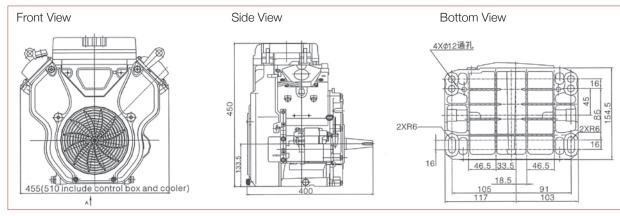

### 19.7hp V-Twin

| Engine Model              | LC2V78FD-1                                   |  |
|---------------------------|----------------------------------------------|--|
| Engine Type               | V-Twin, 4-stroke, OHV,<br>forced air cooling |  |
| Net Power (hp / kW)       | 19.7 / 14.7 @ 3600 r/min                     |  |
| Gross Power (hp / kW)     | 22 / 16.4 @ 3600 r/min                       |  |
| Net Torque (Nm)           | n) 43.5 @ 2500 r/min                         |  |
| Bore x Stroke (mm)        | 78 x 71                                      |  |
| Displacement (cc)         | 678                                          |  |
| Compression Ratio         | 8.5 : 1                                      |  |
| Oil Capacity (L)          | 1.5                                          |  |
| Fuel Consumption (g/kw h) | ≤ 360                                        |  |
| Idle Speed                | 1500 ± 150                                   |  |
| Starting System           | Electric                                     |  |
| Dimensions (L x W x H mm) | 510 x 400 x 450                              |  |
| Net Weight (kg)           | 43                                           |  |