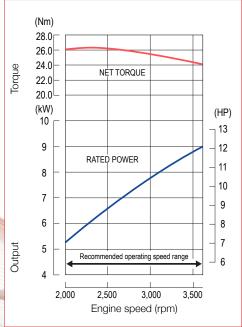

### 19.7hp V-Twin

| Engine Model              | LC2V78FD-1                                   |  |
|---------------------------|----------------------------------------------|--|
| Engine Type               | V-Twin, 4-stroke, OHV,<br>forced air cooling |  |
| Net Power (hp / kW)       | 19.7 / 14.7 @ 3600 r/min                     |  |
| Gross Power (hp / kW)     | 22 / 16.4 @ 3600 r/min                       |  |
| Net Torque (Nm)           | n) 43.5 @ 2500 r/min                         |  |
| Bore x Stroke (mm)        | 78 x 71                                      |  |
| Displacement (cc)         | 678                                          |  |
| Compression Ratio         | 8.5 : 1                                      |  |
| Oil Capacity (L)          | 1.5                                          |  |
| Fuel Consumption (g/kw h) | ≤ 360                                        |  |
| Idle Speed                | 1500 ± 150                                   |  |
| Starting System           | Electric                                     |  |
| Dimensions (L x W x H mm) | 510 x 400 x 450                              |  |
| Net Weight (kg)           | 43                                           |  |