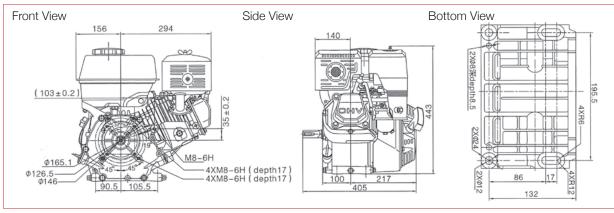

#### 10hp G340F

P-Shaft 1"

6.3+8.05

| Engine Model              | G340F                                                 |
|---------------------------|-------------------------------------------------------|
| Engine Type               | Single cylinder, 4-stroke, OHV,<br>forced air cooling |
| Net Power (hp / kW)       | 10 / 7.1 @ 3600 r/min                                 |
| Gross Power (hp / kW)     | 11 / 8.2 @ 3600 r/min                                 |
| Net Torque (Nm)           | 21.6 @ 2500 r/min                                     |
| Bore x Stroke (mm)        | 82 x 64                                               |
| Displacement (cc)         | 337                                                   |
| Compression Ratio         | 8:1                                                   |
| Oil Capacity (L)          | 1.1                                                   |
| Fuel Consumption (g/kw h) | ≤ 374                                                 |
| Oil Consumption (g/kw h)  | ≤ 6.8                                                 |
| Idle Speed                | 1450 ± 150                                            |
| Starting System           | Recoil / Electric start optional                      |
| Noise (≤ 7m)              | 70dBA                                                 |
| Dimensions (L x W x H mm) | 450 x 405 x 443                                       |
| Net Weight (kg)           | 31                                                    |

#### 12hp G420F

| Engine Model              | G420F                                              |
|---------------------------|----------------------------------------------------|
| Engine Type               | Single cylinder, 4-stroke, OHV, forced air cooling |
| Net Power (hp / kW)       | 12 / 9 @ 3600 r/min                                |
| Gross Power (hp / kW)     | 15 / 11.2 @ 3600 r/min                             |
| Net Torque (Nm)           | 26.5 @ 2500 r/min                                  |
| Bore x Stroke (mm)        | 90 x 66                                            |
| Displacement (cc)         | 420                                                |
| Compression Ratio         | 8.3 : 1                                            |
| Oil Capacity (L)          | 1.1                                                |
| Fuel Consumption (g/kw h) | ≤ 374                                              |
| Oil Consumption (g/kw h)  | ≤ 6.8                                              |
| Idle Speed                | 1450 ± 150                                         |
| Starting System           | Recoil / Electric start optional                   |
| Noise (≤ 7m)              | 70dBA                                              |
| Dimensions (L x W x H mm) | 450 x 405 x 443                                    |
| Net Weight (kg)           | 31                                                 |