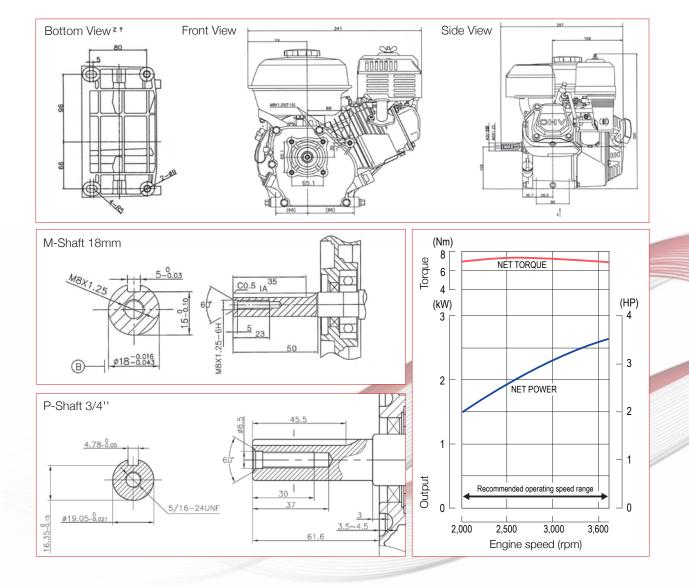

### 3.5hp G120F

| Engine Model              | G120F                                                 |
|---------------------------|-------------------------------------------------------|
| Engine Type               | Single cylinder, 4-stroke, OHV,<br>forced air cooling |
| Net Power (hp / kW)       | 3.5 / 2.6 @ 3600 r/min                                |
| Gross Power (hp / kW)     | 4.0 / 3.0 @ 3600 r/min                                |
| Net Torque (Nm)           | 7.3 @ 2500 r/min                                      |
| Bore x Stroke (mm)        | 60 x 42                                               |
| Displacement (cc)         | 118                                                   |
| Compression Ratio         | 8.5 : 1                                               |
| Oil Capacity (L)          | 0.6                                                   |
| Fuel Consumption (g/kw h) | ≤ 395                                                 |
| Oil Consumption (g/kw h)  | ≤ 6.8                                                 |
| Idle Speed                | 1450 ± 150                                            |
| Starting System           | Recoil                                                |
| Noise (≤ 7m)              | 70dBA                                                 |
| Dimensions (L x W x H mm) | 341 x 305 x 318                                       |
| Net Weight (kg)           | 13                                                    |

2,000

2,500

3,000 Engine speed (rpm)

\_\_\_ TO ENGINE CENTER