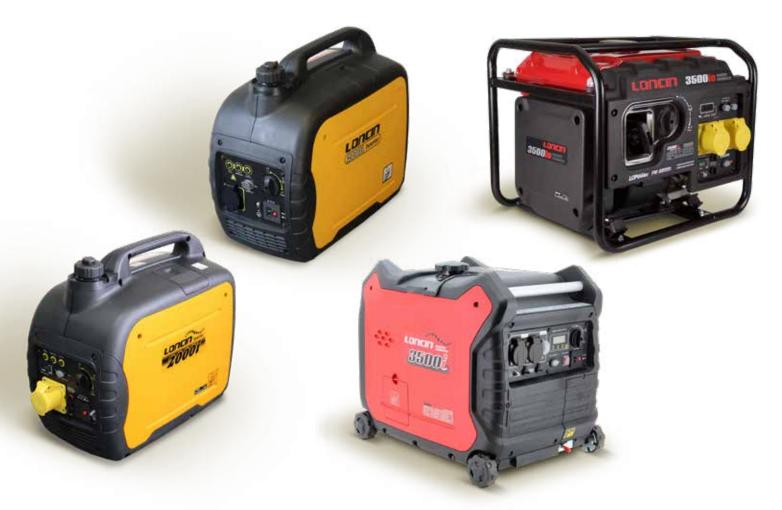

#### LC2000i / 2000i-S / 2000i-110V & LC3500i / 3500iO

|                           | LC2000i / LC2000i-S* /<br>LC2000i-S-110v - 1.6kW Rated | LC3500i - 3.0kW Rated                            | LC3500iO - 3.0kW Rated                           |
|---------------------------|--------------------------------------------------------|--------------------------------------------------|--------------------------------------------------|
| Engine Type               | Single Cylinder, 4 stroke,<br>forced cooling OHV       | Single Cylinder, 4 stroke,<br>forced cooling OHV | Single Cylinder, 4 stroke,<br>forced cooling OHV |
| Rated Output hp / (kW)    | 2.1 / (1.6)                                            | 4.0 / (3.0)                                      | 4.0 / (3.0)                                      |
| Bore x Stroke (mm)        | 48.6 x 43                                              | 70 x 55                                          | 70 x 55                                          |
| Displacement (cc)         | 79                                                     | 212                                              | 212                                              |
| Compression Ratio         | 9:1                                                    | 8.5 : 1                                          | 8.5 : 1                                          |
| Fuel Capacity (L)         | 4.2                                                    | 10                                               | 9                                                |
| Fuel Consumption (g/kW h) | ≤ 395                                                  | ≤ 395                                            | ≤ 395                                            |
| Running Time (h)          | 7                                                      | 11                                               | 9                                                |
| Rated Frequency (Hz)      | 50                                                     | 50                                               | 50                                               |
| Rated Voltage (V)         | 230 / 110                                              | 230                                              | 230 / 110                                        |
| Voltage Regulator System  | FM-SPWM III                                            | FM-SPWM III                                      | FM-SPWM III                                      |
| Rated Output (kW)         | 1.6                                                    | 3.0                                              | 3.0                                              |
| Max Output (kW)           | 1.8                                                    | 3.3                                              | 3.3                                              |
| Power Factor              | 1.0                                                    | 1.0                                              | 1.0                                              |
| DC Voltage (V)            | 12                                                     | 12                                               | 12                                               |
| DC Current (A)            | 8.3                                                    | 8                                                | 8                                                |
| Starting System           | Recoil                                                 | Recoil / electric                                | Recoil                                           |
| Ignition System           | C.D.I                                                  | C.D.I                                            | C.D.I                                            |
| Noise (≤ 7m)              | 61dBA                                                  | 65dBA                                            | 68dBA                                            |
| Dimensions (L x W x H mm) | 499 x 285 x 455                                        | 578 x 440 x 510                                  | 500 x 435 x 460                                  |
| Net Weight (kg)           | 21                                                     | 45                                               | 34                                               |
| Oil Capacity (L)          | 0.35                                                   | 0.6                                              | 0.6                                              |