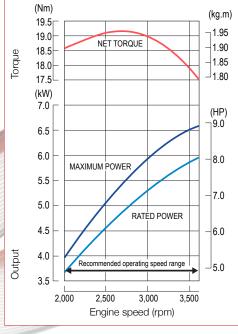

#### 10hp G340F

P-Shaft 1"

6.3+8.05

| Engine Model              | G340F                                                 |
|---------------------------|-------------------------------------------------------|
| Engine Type               | Single cylinder, 4-stroke, OHV,<br>forced air cooling |
| Net Power (hp / kW)       | 10 / 7.1 @ 3600 r/min                                 |
| Gross Power (hp / kW)     | 11 / 8.2 @ 3600 r/min                                 |
| Net Torque (Nm)           | 21.6 @ 2500 r/min                                     |
| Bore x Stroke (mm)        | 82 x 64                                               |
| Displacement (cc)         | 337                                                   |
| Compression Ratio         | 8:1                                                   |
| Oil Capacity (L)          | 1.1                                                   |
| Fuel Consumption (g/kw h) | ≤ 374                                                 |
| Oil Consumption (g/kw h)  | ≤ 6.8                                                 |
| Idle Speed                | 1450 ± 150                                            |
| Starting System           | Recoil / Electric start optional                      |
| Noise (≤ 7m)              | 70dBA                                                 |
| Dimensions (L x W x H mm) | 450 x 405 x 443                                       |
| Net Weight (kg)           | 31                                                    |