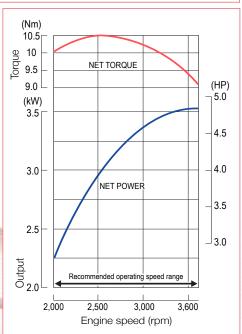

### 4.8hp LC1P70FA

| Engine Model              | LC1P70FA                                           |
|---------------------------|----------------------------------------------------|
| Engine Type               | Single cylinder, 4-stroke, OHV, forced air cooling |
| Net Power (hp / kW)       | 4.8 / 3.6 @ 3600 r/min                             |
| Gross Power (hp / kW)     | 6.0 / 4.5 @ 3600 r/min                             |
| Net Torque (Nm)           | 10.5 @ 2500 r/min                                  |
| Shaft Size                | 22.2 mm / <sup>7</sup> / <sub>8</sub> "            |
| Bore x Stroke (mm)        | 70 x 51                                            |
| Displacement (cc)         | 196                                                |
| Compression Ratio         | 8.9 : 1                                            |
| Fuel Consumption (g/kw h) | ≤ 395                                              |
| Oil Consumption (g/kw h)  | ≤ 6.8                                              |
| Idle Speed                | 1800 ± 150                                         |
| Starting System           | Recoil                                             |
| Dimensions (L x W x H mm) | 385 x 358 x 278                                    |
| Net Weight (kg)           | 12.8                                               |

2,000

2,500

3,000 Engine speed (rpm)

\_\_\_ TO ENGINE CENTER

Engine speed (rpm)