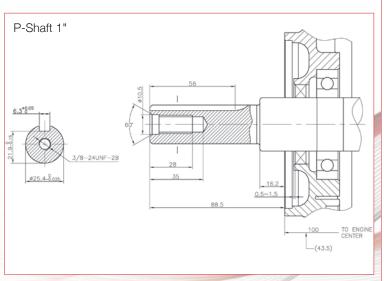

#### 10hp G340F

P-Shaft 1"

6.3+8.05

| Engine Model              | G340F                                                 |
|---------------------------|-------------------------------------------------------|
| Engine Type               | Single cylinder, 4-stroke, OHV,<br>forced air cooling |
| Net Power (hp / kW)       | 10 / 7.1 @ 3600 r/min                                 |
| Gross Power (hp / kW)     | 11 / 8.2 @ 3600 r/min                                 |
| Net Torque (Nm)           | 21.6 @ 2500 r/min                                     |
| Bore x Stroke (mm)        | 82 x 64                                               |
| Displacement (cc)         | 337                                                   |
| Compression Ratio         | 8:1                                                   |
| Oil Capacity (L)          | 1.1                                                   |
| Fuel Consumption (g/kw h) | ≤ 374                                                 |
| Oil Consumption (g/kw h)  | ≤ 6.8                                                 |
| Idle Speed                | 1450 ± 150                                            |
| Starting System           | Recoil / Electric start optional                      |
| Noise (≤ 7m)              | 70dBA                                                 |
| Dimensions (L x W x H mm) | 450 x 405 x 443                                       |
| Net Weight (kg)           | 31                                                    |