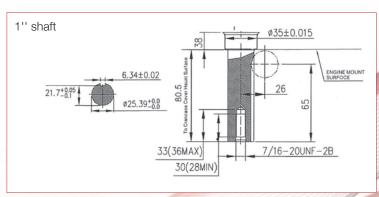

### 29.5hp V-Twin

| Engine Model                   | LC2V90FD-1                                   |  |
|--------------------------------|----------------------------------------------|--|
| Engine Type                    | V-Twin, 4-stroke, OHV,<br>forced air cooling |  |
| Net Power (hp / kW)            | 29.5 / 22 @ 3600 r/min                       |  |
| Net Torque (Nm)                | ue (Nm) 70 @ 2500 r/min                      |  |
| Bore x Stroke (mm)             | 90 x 78.5                                    |  |
| Displacement (cc)              | c) 999                                       |  |
| Compression Ratio              | 8.5 : 1                                      |  |
| Oil Capacity (L)               | 2.5                                          |  |
| Fuel Consumption (g/kw h)      |                                              |  |
| Idle Speed 1800 ± 150          |                                              |  |
| Starting System Electric start |                                              |  |
| Dimensions (L x W x H mm)      | 568 x 505 x 685                              |  |
| Net Weight (kg)                | 60                                           |  |