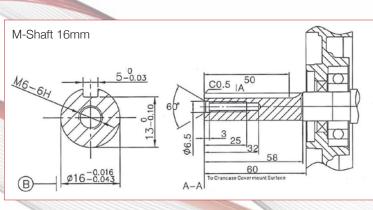

|
| Compression Ratio         | 8.0 : 1                                               |
| Oil Capacity (L)          | 0.45                                                  |
| Fuel Consumption (g/kw h) | ≤ 450                                                 |
| Oil Consumption (g/kw h)  | ≤ 6.8                                                 |
| Idle Speed                | 1700 ± 150                                            |
| Starting System           | Recoil                                                |
| Noise (≤ 7m)              | 70dBA                                                 |
| Dimensions (L x W x H mm) | 310 x 260 x 305                                       |
| Net Weight (kg)           | 9                                                     |







### 3.5hp G120F



| Engine Model              | G120F                                                 |
|---------------------------|-------------------------------------------------------|
| Engine Type               | Single cylinder, 4-stroke, OHV,<br>forced air cooling |
| Net Power (hp / kW)       | 3.5 / 2.6 @ 3600 r/min                                |
| Gross Power (hp / kW)     | 4.0 / 3.0 @ 3600 r/min                                |
| Net Torque (Nm)           | 7.3 @ 2500 r/min                                      |
| Bore x Stroke (mm)        | 60 x 42                                               |
| Displacement (cc)         | 118                                                   |
| Compression Ratio         | 8.5 : 1                                               |
| O