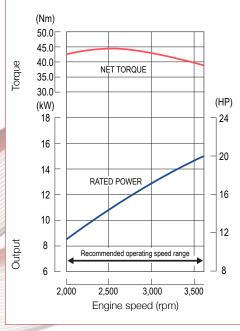

### 19.7hp V-Twin

| Engine Model              | LC2V78FD-1                                   |  |
|---------------------------|----------------------------------------------|--|
| Engine Type               | V-Twin, 4-stroke, OHV,<br>forced air cooling |  |
| Net Power (hp / kW)       | 19.7 / 14.7 @ 3600 r/min                     |  |
| Gross Power (hp / kW)     | 22 / 16.4 @ 3600 r/min                       |  |
| Net Torque (Nm)           | n) 43.5 @ 2500 r/min                         |  |
| Bore x Stroke (mm)        | 78 x 71                                      |  |
| Displacement (cc)         | 678                                          |  |
| Compression Ratio         | 8.5 : 1                                      |  |
| Oil Capacity (L)          | 1.5                                          |  |
| Fuel Consumption (g/kw h) | ≤ 360                                        |  |
| Idle Speed                | 1500 ± 150                                   |  |
| Starting System           | Electric                                     |  |
| Dimensions (L x W x H mm) | 510 x 400 x 450                              |  |
| Net Weight (kg)           | 43                                           |  |

### 29.5hp V-Twin

| Engine Model                   | LC2V90FD-1                                   |  |
|--------------------------------|----------------------------------------------|--|
| Engine Type                    | V-Twin, 4-stroke, OHV,<br>forced air cooling |  |
| Net Power (hp / kW)            | 29.5 / 22 @ 3600 r/min                       |  |
| Net Torque (Nm)                | ue (Nm) 70 @ 2500 r/min                      |  |
| Bore x Stroke (mm)             | 90 x 78.5                                    |  |
| Displacement (cc)              | c) 999                                       |  |
| Compression Ratio              | 8.5 : 1                                      |  |
| Oil Capacity (L)               | 2.5                                          |  |
| Fuel Consumption (g/kw h)      |                                              |  |
| Idle Speed 1800 ± 150          |                                              |  |
| Starting System Electric start |                                              |  |
| Dimensions (L x W x H mm)      | 568 x 505 x 685                              |  |
| Net Weight (kg)                | 60                                           |  |