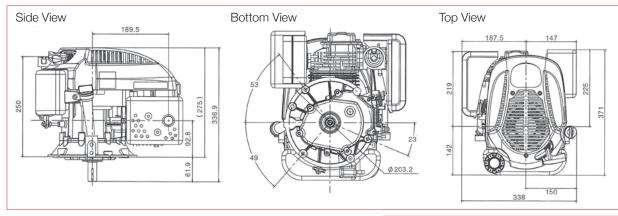

#### 3.6hp LC1P61FA

| Engine Model              | LC1P61FA                                           |
|---------------------------|----------------------------------------------------|
| Engine Type               | Single cylinder, 4-stroke, OHV, forced air cooling |
| Net Power (hp / kW)       | 3.6 / 2.7 @ 3600 r/min                             |
| Gross Power (hp / kW)     | 4.0 / 3.0 @ 3600 r/min                             |
| Net Torque (Nm)           | 7 @ 2500 r/min                                     |
| Shaft Size                | 22.2 mm / <sup>7</sup> / <sub>8</sub> "            |
| Bore x Stroke (mm)        | 61 x 48                                            |
| Displacement (cc)         | 140                                                |
| Compression Ratio         | 9.4 : 1                                            |
| Fuel Consumption (g/kw h) | ≤ 395                                              |
| Oil Consumption (g/kw h)  | ≤ 6.8                                              |
| Idle Speed                | 1800 ± 150                                         |
| Starting System           | Recoil                                             |
| Dimensions (L x W x H mm) | 371 x 338 x 275                                    |
| Net Weight (kg)           | 11.7                                               |