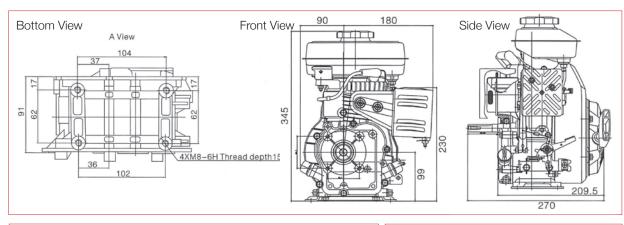

#### 1.8hp LC152F

STD-Shaft 5/8"

| Engine Model              | LC152F                                       |
|---------------------------|----------------------------------------------|
| Engine Type               | Single cylinder, 4-stroke, forced air cooled |
| Net Power (hp / kW)       | 1.8 / 1.35 @ 3600 r/min                      |
| Gross Power (hp / kW)     | 2.5 / 1.86 @ 3600 r/min                      |
| Net Torque (Nm)           | 3.3 @ 3000 r/min                             |
| Bore x Stroke (mm)        | 52 x 46                                      |
| Displacement (cc)         | 97                                           |
| Compression Ratio         | 5.6 : 1                                      |
| Oil Capacity (L)          | 0.45                                         |
| Fuel Consumption (g/kw h) | ≤ 450                                        |
| Oil Consumption (g/kw h)  | ≤ 6.8                                        |
| Idle Speed                | 1700 ± 150                                   |
| Starting System           | Recoil                                       |
| Noise (≤ 7m)              | 70dBA                                        |
| Dimensions (L x W x H mm) | 280 x 270 x 345                              |
| Net Weight (kg)           | 9                                            |