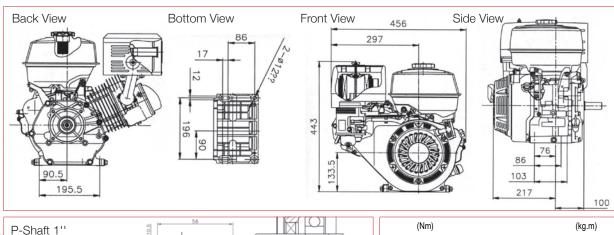

#### 10hp G340F

P-Shaft 1"

6.3+8.05

| Engine Model              | G340F                                                 |
|---------------------------|-------------------------------------------------------|
| Engine Type               | Single cylinder, 4-stroke, OHV,<br>forced air cooling |
| Net Power (hp / kW)       | 10 / 7.1 @ 3600 r/min                                 |
| Gross Power (hp / kW)     | 11 / 8.2 @ 3600 r/min                                 |
| Net Torque (Nm)           | 21.6 @ 2500 r/min                                     |
| Bore x Stroke (mm)        | 82 x 64                                               |
| Displacement (cc)         | 337                                                   |
| Compression Ratio         | 8:1                                                   |
| Oil Capacity (L)          | 1.1                                                   |
| Fuel Consumption (g/kw h) | ≤ 374                                                 |
| Oil Consumption (g/kw h)  | ≤ 6.8                                                 |
| Idle Speed                | 1450 ± 150                                            |
| Starting System           | Recoil / Electric start optional                      |
| Noise (≤ 7m)              | 70dBA                                                 |
| Dimensions (L x W x H mm) | 450 x 405 x 443                                       |
| Net Weight (kg)           | 31                                                    |