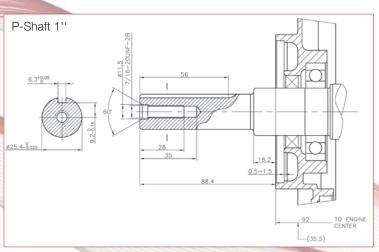

#### 10hp G340F

P-Shaft 1"

6.3+8.05

| Engine Model              | G340F                                                 |
|---------------------------|-------------------------------------------------------|
| Engine Type               | Single cylinder, 4-stroke, OHV,<br>forced air cooling |
| Net Power (hp / kW)       | 10 / 7.1 @ 3600 r/min                                 |
| Gross Power (hp / kW)     | 11 / 8.2 @ 3600 r/min                                 |
| Net Torque (Nm)           | 21.6 @ 2500 r/min                                     |
| Bore x Stroke (mm)        | 82 x 64                                               |
| Displacement (cc)         | 337                                                   |
| Compression Ratio         | 8:1                                                   |
| Oil Capacity (L)          | 1.1                                                   |
| Fuel Consumption (g/kw h) | ≤ 374                                                 |
| Oil Consumption (g/kw h)  | ≤ 6.8                                                 |
| Idle Speed                | 1450 ± 150                                            |
| Starting System           | Recoil / Electric start optional                      |
| Noise (≤ 7m)              | 70dBA                                                 |
| Dimensions (L x W x H mm) | 450 x 405 x 443                                       |
| Net Weight (kg)           | 31                                                    |