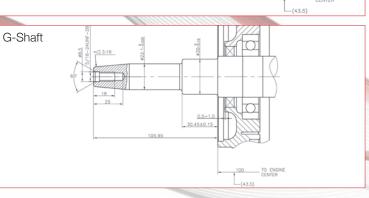

|
| Compression Ratio         | 8.3 : 1                                            |
| Oil Capacity (L)          | 1.1                                                |
| Fuel Consumption (g/kw h) | ≤ 374                                              |
| Oil Consumption (g/kw h)  | ≤ 6.8                                              |
| Idle Speed                | 1450 ± 150                                         |
| Starting System           | Recoil / Electric start optional                   |
| Noise (≤ 7m)              | 70dBA                                              |
| Dimensions (L x W x H mm) | 450 x 405 x 443                                    |
| Net Weight (kg)           | 31                                                 |









### 19.7hp V-Twin



| Engine Model              | LC2V78FD-1                                   |  |
|---------------------------|----------------------------------------------|--|
| Engine Type               | V-Twin, 4-stroke, OHV,<br>forced air cooling |  |
| Net Power (hp / kW)       | 19.7 / 14.7 @ 3600 r/min                     |  |
| Gross Power (hp / kW)     | 22 / 16.4 @ 3600 r/min                       |  |
| Net Torque (Nm)           | n) 43.5 @ 2500 r/min                         |  |
| Bore x Stroke (mm)        | 78 x 71                                      |  |
| Displacement (cc)         | 678                                          |  |
| Compression Ratio         | 8.5 : 1                                      |  |
| Oil Capacity (L)          | 1.5