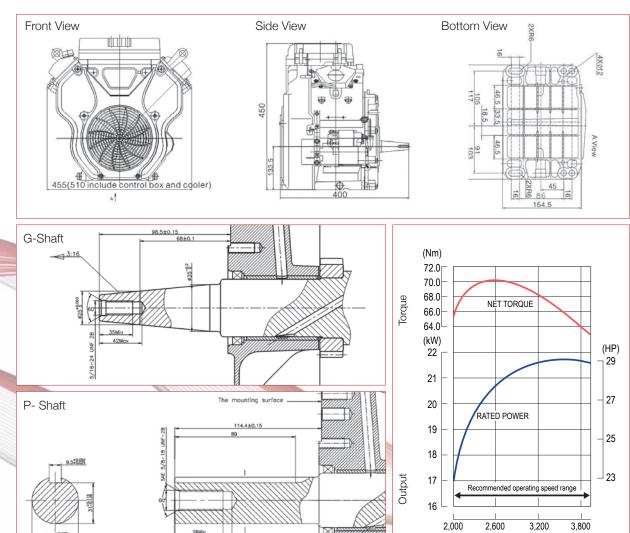

### 29.5hp V-Twin

| Engine Model                   | LC2V90FD-1                                   |  |
|--------------------------------|----------------------------------------------|--|
| Engine Type                    | V-Twin, 4-stroke, OHV,<br>forced air cooling |  |
| Net Power (hp / kW)            | 29.5 / 22 @ 3600 r/min                       |  |
| Net Torque (Nm)                | ue (Nm) 70 @ 2500 r/min                      |  |
| Bore x Stroke (mm)             | 90 x 78.5                                    |  |
| Displacement (cc)              | c) 999                                       |  |
| Compression Ratio              | 8.5 : 1                                      |  |
| Oil Capacity (L)               | 2.5                                          |  |
| Fuel Consumption (g/kw h)      |                                              |  |
| Idle Speed 1800 ± 150          |                                              |  |
| Starting System Electric start |                                              |  |
| Dimensions (L x W x H mm)      | 568 x 505 x 685                              |  |
| Net Weight (kg)                | 60                                           |  |

2,000

2,500

3,000 Engine speed (rpm)

\_\_\_ TO ENGINE CENTER

Engine speed (rpm)