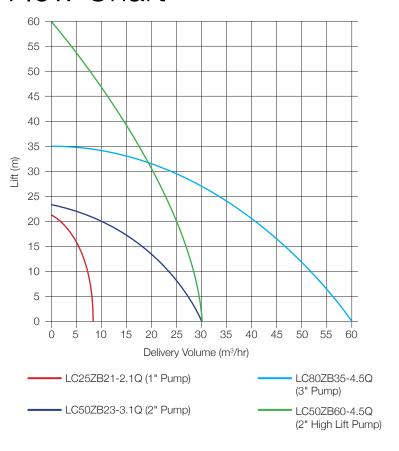

#### General Pump Flow Chart

### 1" General Pump & 2" General Pump

|                                  | LC25ZB21-1.2Q - 1'' | LC50ZB23-3.1Q - 2" |
|----------------------------------|---------------------|--------------------|
| Pump Dia. of Discharge Port (mm) | 25                  | 50                 |
| Dia. of Suction Port (mm)        | 25                  | 50                 |
| Lift (m)                         | 21                  | 23                 |
| Delivery Volume (litres/h)       | 8,000               | 30,000             |
| Suction (m)                      |                     | 6                  |
| Engine<br>Engine Model           | LC152F              | G160F              |
| Displacement (cc)                | 97                  | 163                |
| Net Power (hp)                   | 1.6                 | 4.8                |
| Rated Speed (rpm)                | 3600                | 3600               |
| Dimensions (mm)                  | 380 x 300 x 370     | 550 x 430 x 390]   |
| Net Weight (kg)                  | 13                  | 23                 |

#### 3" General Pump & 2" High Lift Pump

|                                  | LC80ZB35-4.5Q - 3" | LC50ZB60-4.5Q   |
|----------------------------------|--------------------|-----------------|
| Pump Dia. of Discharge Port (mm) | 80                 | 50              |
| Dia. of Suction Port (mm)        | 80                 | 50              |
| Lift (m)                         | 35                 | 60              |
| Delivery Volume (litres/h)       | 60,000             | 30,000          |
| Suction (m)                      |                    | 6               |
| Engine<br>Engine Model           | G2                 | 200F            |
| Displacement (cc)                |                    | 96              |
| Net Power (hp)                   |                    | 5,5             |
| Rated Speed (rpm)                | 3                  | 600             |
| Dimensions (mm)                  | 550 x 430 x 470    | 520 x 415 x 460 |
| Net Weight (kg)                  | 28                 | 30.5            |