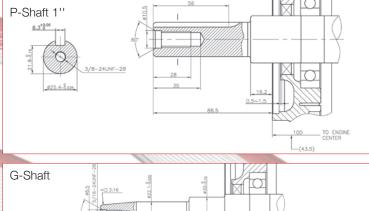

#### 10hp G340F

P-Shaft 1"

6.3+8.05

| Engine Model              | G340F                                                 |
|---------------------------|-------------------------------------------------------|
| Engine Type               | Single cylinder, 4-stroke, OHV,<br>forced air cooling |
| Net Power (hp / kW)       | 10 / 7.1 @ 3600 r/min                                 |
| Gross Power (hp / kW)     | 11 / 8.2 @ 3600 r/min                                 |
| Net Torque (Nm)           | 21.6 @ 2500 r/min                                     |
| Bore x Stroke (mm)        | 82 x 64                                               |
| Displacement (cc)         | 337                                                   |
| Compression Ratio         | 8:1                                                   |
| Oil Capacity (L)          | 1.1                                                   |
| Fuel Consumption (g/kw h) | ≤ 374                                                 |
| Oil Consumption (g/kw h)  | ≤ 6.8                                                 |
| Idle Speed                | 1450 ± 150                                            |
| Starting System           | Recoil / Electric start optional                      |
| Noise (≤ 7m)              | 70dBA                                                 |
| Dimensions (L x W x H mm) | 450 x 405 x 443                                       |
| Net Weight (kg)           | 31                                                    |