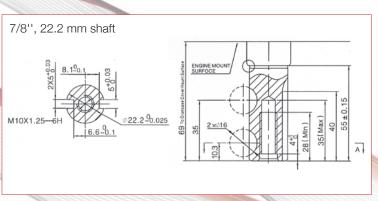

#### 3.6hp LC1P61FA

| Engine Model              | LC1P61FA                                           |
|---------------------------|----------------------------------------------------|
| Engine Type               | Single cylinder, 4-stroke, OHV, forced air cooling |
| Net Power (hp / kW)       | 3.6 / 2.7 @ 3600 r/min                             |
| Gross Power (hp / kW)     | 4.0 / 3.0 @ 3600 r/min                             |
| Net Torque (Nm)           | 7 @ 2500 r/min                                     |
| Shaft Size                | 22.2 mm / <sup>7</sup> / <sub>8</sub> "            |
| Bore x Stroke (mm)        | 61 x 48                                            |
| Displacement (cc)         | 140                                                |
| Compression Ratio         | 9.4 : 1                                            |
| Fuel Consumption (g/kw h) | ≤ 395                                              |
| Oil Consumption (g/kw h)  | ≤ 6.8                                              |
| Idle Speed                | 1800 ± 150                                         |
| Starting System           | Recoil                                             |
| Dimensions (L x W x H mm) | 371 x 338 x 275                                    |
| Net Weight (kg)           | 11.7                                               |