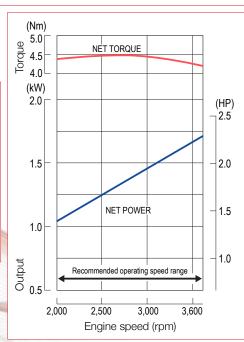

### 3.5hp G120F

| Engine Model              | G120F                                                 |
|---------------------------|-------------------------------------------------------|
| Engine Type               | Single cylinder, 4-stroke, OHV,<br>forced air cooling |
| Net Power (hp / kW)       | 3.5 / 2.6 @ 3600 r/min                                |
| Gross Power (hp / kW)     | 4.0 / 3.0 @ 3600 r/min                                |
| Net Torque (Nm)           | 7.3 @ 2500 r/min                                      |
| Bore x Stroke (mm)        | 60 x 42                                               |
| Displacement (cc)         | 118                                                   |
| Compression Ratio         | 8.5 : 1                                               |
| Oil Capacity (L)          | 0.6                                                   |
| Fuel Consumption (g/kw h) | ≤ 395                                                 |
| Oil Consumption (g/kw h)  | ≤ 6.8                                                 |
| Idle Speed                | 1450 ± 150                                            |
| Starting System           | Recoil                                                |
| Noise (≤ 7m)              | 70dBA                                                 |
| Dimensions (L x W x H mm) | 341 x 305 x 318                                       |
| Net Weight (kg)           | 13                                                    |