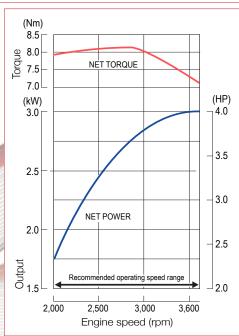

#### 3.6hp LC1P61FA

| Engine Model              | LC1P61FA                                           |
|---------------------------|----------------------------------------------------|
| Engine Type               | Single cylinder, 4-stroke, OHV, forced air cooling |
| Net Power (hp / kW)       | 3.6 / 2.7 @ 3600 r/min                             |
| Gross Power (hp / kW)     | 4.0 / 3.0 @ 3600 r/min                             |
| Net Torque (Nm)           | 7 @ 2500 r/min                                     |
| Shaft Size                | 22.2 mm / <sup>7</sup> / <sub>8</sub> "            |
| Bore x Stroke (mm)        | 61 x 48                                            |
| Displacement (cc)         | 140                                                |
| Compression Ratio         | 9.4 : 1                                            |
| Fuel Consumption (g/kw h) | ≤ 395                                              |
| Oil Consumption (g/kw h)  | ≤ 6.8                                              |
| Idle Speed                | 1800 ± 150                                         |
| Starting System           | Recoil                                             |
| Dimensions (L x W x H mm) | 371 x 338 x 275                                    |
| Net Weight (kg)           | 11.7                                               |