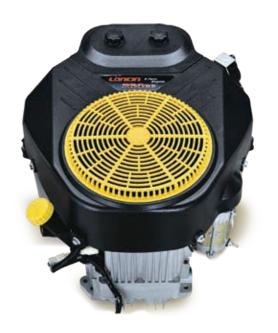

### 19.7hp V-Twin

| Engine Model              | LC2V78FD-1                                   |  |
|---------------------------|----------------------------------------------|--|
| Engine Type               | V-Twin, 4-stroke, OHV,<br>forced air cooling |  |
| Net Power (hp / kW)       | 19.7 / 14.7 @ 3600 r/min                     |  |
| Gross Power (hp / kW)     | 22 / 16.4 @ 3600 r/min                       |  |
| Net Torque (Nm)           | n) 43.5 @ 2500 r/min                         |  |
| Bore x Stroke (mm)        | 78 x 71                                      |  |
| Displacement (cc)         | 678                                          |  |
| Compression Ratio         | 8.5 : 1                                      |  |
| Oil Capacity (L)          | 1.5                                          |  |
| Fuel Consumption (g/kw h) | ≤ 360                                        |  |
| Idle Speed                | 1500 ± 150                                   |  |
| Starting System           | Electric                                     |  |
| Dimensions (L x W x H mm) | 510 x 400 x 450                              |  |
| Net Weight (kg)           | 43                                           |  |

### 29.5hp V-Twin

| Engine Model                   | LC2V90FD-1                                   |  |
|--------------------------------|----------------------------------------------|--|
| Engine Type                    | V-Twin, 4-stroke, OHV,<br>forced air cooling |  |
| Net Power (hp / kW)            | 29.5 / 22 @ 3600 r/min                       |  |
| Net Torque (Nm)                | ue (Nm) 70 @ 2500 r/min                      |  |
| Bore x Stroke (mm)             | 90 x 78.5                                    |  |
| Displacement (cc)              | c) 999                                       |  |
| Compression Ratio              | 8.5 : 1                                      |  |
| Oil Capacity (L)               | 2.5                                          |  |
| Fuel Consumption (g/kw h)      |                                              |  |
| Idle Speed 1800 ± 150          |                                              |  |
| Starting System Electric start |                                              |  |
| Dimensions (L x W x H mm)      | 568 x 505 x 685                              |  |
| Net Weight (kg)                | 60                                           |  |