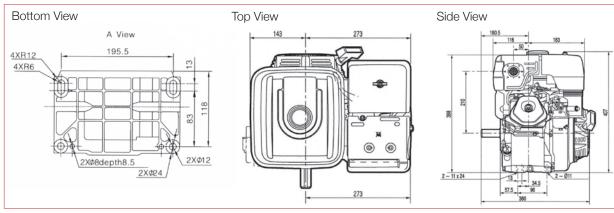

### 7hp G240F

| Engine Model              | G240F                                                 |
|---------------------------|-------------------------------------------------------|
| Engine Type               | Single cylinder, 4-stroke, OHV,<br>forced air cooling |
| Net Power (hp / kW)       | 7.0 / 5.2 @ 3600 r/min                                |
| Gross Power (hp / kW)     | 8.0 / 6.0 @ 3600 r/min                                |
| Net Torque (Nm)           | 15.1 @ 2500 r/min                                     |
| Bore x Stroke (mm)        | 73 x 58                                               |
| Displacement (cc)         | 242                                                   |
| Compression Ratio         | 8.2 : 1                                               |
| Oil Capacity (L)          | 0.95                                                  |
| Fuel Consumption (g/kw h) | ≤ 374                                                 |
| Oil Consumption (g/kw h)  | ≤ 6.8                                                 |
| Idle Speed                | 1450 ± 150                                            |
| Starting System           | Recoil                                                |
| Noise (≤ 7m)              | 70dBA                                                 |
| Dimensions (L x W x H mm) | 430 x 380 x 410                                       |
| Net Weight (kg)           | 24.5                                                  |