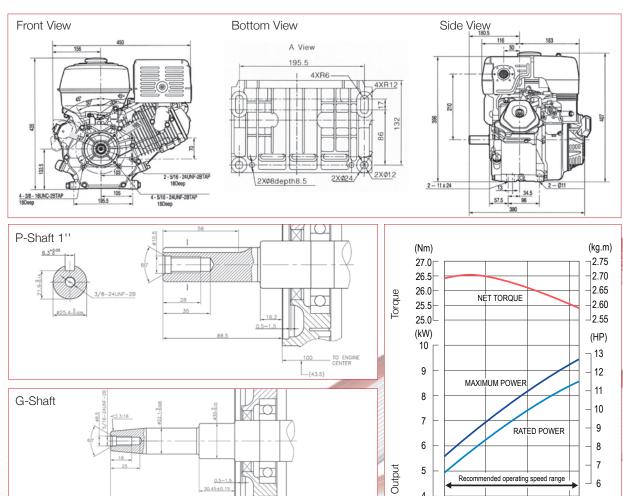

#### 10hp G340F

P-Shaft 1"

6.3+8.05

| Engine Model              | G340F                                                 |
|---------------------------|-------------------------------------------------------|
| Engine Type               | Single cylinder, 4-stroke, OHV,<br>forced air cooling |
| Net Power (hp / kW)       | 10 / 7.1 @ 3600 r/min                                 |
| Gross Power (hp / kW)     | 11 / 8.2 @ 3600 r/min                                 |
| Net Torque (Nm)           | 21.6 @ 2500 r/min                                     |
| Bore x Stroke (mm)        | 82 x 64                                               |
| Displacement (cc)         | 337                                                   |
| Compression Ratio         | 8:1                                                   |
| Oil Capacity (L)          | 1.1                                                   |
| Fuel Consumption (g/kw h) | ≤ 374                                                 |
| Oil Consumption (g/kw h)  | ≤ 6.8                                                 |
| Idle Speed                | 1450 ± 150                                            |
| Starting System           | Recoil / Electric start optional                      |
| Noise (≤ 7m)              | 70dBA                                                 |
| Dimensions (L x W x H mm) | 450 x 405 x 443                                       |
| Net Weight (kg)           | 31                                                    |

#### 11hp G390F

| Engine Model              | G390F                                                 |
|---------------------------|-------------------------------------------------------|
| Engine Type               | Single cylinder, 4-stroke, OHV,<br>forced air cooling |
| Net Power (hp / kW)       | 11 / 8.2 @ 3600 r/min                                 |
| Gross Power (hp / kW)     | 13 / 9.7 @ 3600 r/min                                 |
| Net Torque (Nm)           | 25.1 @ 2500 r/min                                     |
| Bore x Stroke (mm)        | 88 x 64                                               |
| Displacement (cc)         | 389                                                   |
| Compression Ratio         | 8 : 1                                                 |
| Oil Capacity (L)          | 1.1                                                   |
| Fuel Consumption (g/kw h) | ≤ 374                                                 |
| Oil Consumption (g/kw h)  | ≤ 6.8                                                 |
| Idle Speed                | 1450 ± 150                                            |
| Starting System           | Recoil / Electric start optional                      |
| Noise (≤ 7m)              | 70dBA                                                 |
| Dimensions (L x W x H mm) | 450 x 405 x 443                                       |
| Net Weight (kg)           | 31                                                    |

Engine speed (rpm)