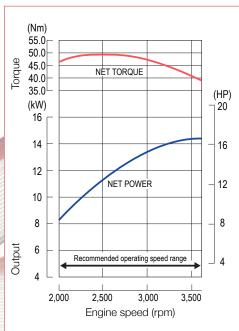

### 29.5hp V-Twin

| Engine Model                   | LC2V90FD-1                                   |  |
|--------------------------------|----------------------------------------------|--|
| Engine Type                    | V-Twin, 4-stroke, OHV,<br>forced air cooling |  |
| Net Power (hp / kW)            | 29.5 / 22 @ 3600 r/min                       |  |
| Net Torque (Nm)                | ue (Nm) 70 @ 2500 r/min                      |  |
| Bore x Stroke (mm)             | 90 x 78.5                                    |  |
| Displacement (cc)              | c) 999                                       |  |
| Compression Ratio              | 8.5 : 1                                      |  |
| Oil Capacity (L)               | 2.5                                          |  |
| Fuel Consumption (g/kw h)      |                                              |  |
| Idle Speed 1800 ± 150          |                                              |  |
| Starting System Electric start |                                              |  |
| Dimensions (L x W x H mm)      | 568 x 505 x 685                              |  |
| Net Weight (kg)                | 60                                           |  |

Engine speed (rpm)