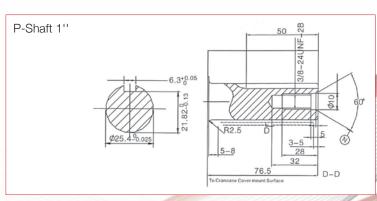

#### 10hp G340F

P-Shaft 1"

6.3+8.05

| Engine Model              | G340F                                                 |
|---------------------------|-------------------------------------------------------|
| Engine Type               | Single cylinder, 4-stroke, OHV,<br>forced air cooling |
| Net Power (hp / kW)       | 10 / 7.1 @ 3600 r/min                                 |
| Gross Power (hp / kW)     | 11 / 8.2 @ 3600 r/min                                 |
| Net Torque (Nm)           | 21.6 @ 2500 r/min                                     |
| Bore x Stroke (mm)        | 82 x 64                                               |
| Displacement (cc)         | 337                                                   |
| Compression Ratio         | 8:1                                                   |
| Oil Capacity (L)          | 1.1                                                   |
| Fuel Consumption (g/kw h) | ≤ 374                                                 |
| Oil Consumption (g/kw h)  | ≤ 6.8                                                 |
| Idle Speed                | 1450 ± 150                                            |
| Starting System           | Recoil / Electric start optional                      |
| Noise (≤ 7m)              | 70dBA                                                 |
| Dimensions (L x W x H mm) | 450 x 405 x 443                                       |
| Net Weight (kg)           | 31                                                    |