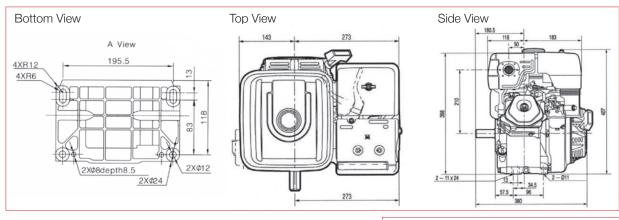

|
| Compression Ratio         | 8.1 : 1                                               |
| Oil Capacity (L)          | 0.95                                                  |
| Fuel Consumption (g/kw h) | ≤ 374                                                 |
| Oil Consumption (g/kw h)  | ≤ 6.8                                                 |
| Idle Speed                | 1450 ± 150                                            |
| Starting System           | Recoil / Electric start optional                      |
| Noise (≤ 7m)              | 70dBA                                                 |
| Dimensions (L x W x H mm) | 430 x 380 x 410                                       |
| Net Weight (kg)           | 25                                                    |







#### 10hp G340F



P-Shaft 1"

6.3+8.05

| Engine Model              | G340F                                                 |
|---------------------------|-------------------------------------------------------|
| Engine Type               | Single cylinder, 4-stroke, OHV,<br>forced air cooling |
| Net Power (hp / kW)       | 10 / 7.1 @ 3600 r/min                                 |
| Gross Power (hp / kW)     | 11 / 8.2 @ 3600 r/min                                 |
| Net Torque (Nm)           | 21.6 @ 2500 r/min                                     |
| Bore x Stroke (mm)        | 82 x 64                                               |
| Displacement (cc)         | 337                                                   |
| Compression Ratio         | 8:1