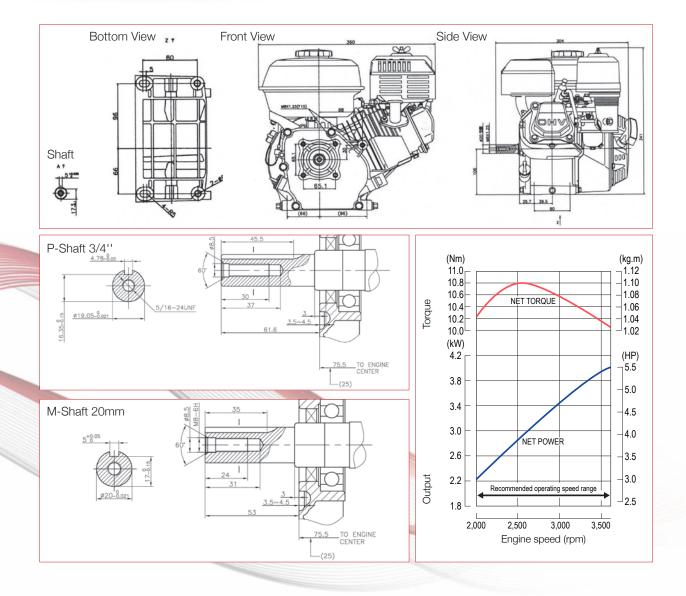

#### 10hp G340F

P-Shaft 1"

6.3+8.05

| Engine Model              | G340F                                                 |
|---------------------------|-------------------------------------------------------|
| Engine Type               | Single cylinder, 4-stroke, OHV,<br>forced air cooling |
| Net Power (hp / kW)       | 10 / 7.1 @ 3600 r/min                                 |
| Gross Power (hp / kW)     | 11 / 8.2 @ 3600 r/min                                 |
| Net Torque (Nm)           | 21.6 @ 2500 r/min                                     |
| Bore x Stroke (mm)        | 82 x 64                                               |
| Displacement (cc)         | 337                                                   |
| Compression Ratio         | 8:1                                                   |
| Oil Capacity (L)          | 1.1                                                   |
| Fuel Consumption (g/kw h) | ≤ 374                                                 |
| Oil Consumption (g/kw h)  | ≤ 6.8                                                 |
| Idle Speed                | 1450 ± 150                                            |
| Starting System           | Recoil / Electric start optional                      |
| Noise (≤ 7m)              | 70dBA                                                 |
| Dimensions (L x W x H mm) | 450 x 405 x 443                                       |
| Net Weight (kg)           | 31                                                    |

2,000

2,500

3,000 Engine speed (rpm)

\_\_\_ TO ENGINE CENTER

Engine speed (rpm)