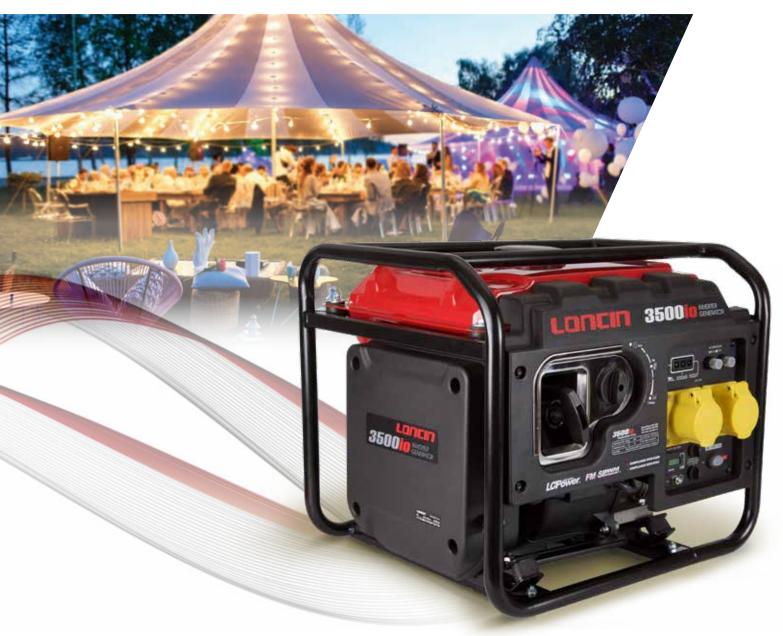

#### LC2000i / 2000i-S / 2000i-110V & LC3500i / 3500iO

|                           | LC2000i / LC2000i-S* /<br>LC2000i-S-110v - 1.6kW Rated | LC3500i - 3.0kW Rated                            | LC3500iO - 3.0kW Rated                           |
|---------------------------|--------------------------------------------------------|--------------------------------------------------|--------------------------------------------------|
| Engine Type               | Single Cylinder, 4 stroke,<br>forced cooling OHV       | Single Cylinder, 4 stroke,<br>forced cooling OHV | Single Cylinder, 4 stroke,<br>forced cooling OHV |
| Rated Output hp / (kW)    | 2.1 / (1.6)                                            | 4.0 / (3.0)                                      | 4.0 / (3.0)                                      |
| Bore x Stroke (mm)        | 48.6 x 43                                              | 70 x 55                                          | 70 x 55                                          |
| Displacement (cc)         | 79                                                     | 212                                              | 212                                              |
| Compression Ratio         | 9:1                                                    | 8.5 : 1                                          | 8.5 : 1                                          |
| Fuel Capacity (L)         | 4.2                                                    | 10                                               | 9                                                |
| Fuel Consumption (g/kW h) | ≤ 395                                                  | ≤ 395                                            | ≤ 395                                            |
| Running Time (h)          | 7                                                      | 11                                               | 9                                                |
| Rated Frequency (Hz)      | 50                                                     | 50                                               | 50                                               |
| Rated Voltage (V)         | 230 / 110                                              | 230                                              | 230 / 110                                        |
| Voltage Regulator System  | FM-SPWM III                                            | FM-SPWM III                                      | FM-SPWM III                                      |
| Rated Output (kW)         | 1.6                                                    | 3.0                                              | 3.0                                              |
| Max Output (kW)           | 1.8                                                    | 3.3                                              | 3.3                                              |
| Power Factor              | 1.0                                                    | 1.0                                              | 1.0                                              |
| DC Voltage (V)            | 12                                                     | 12                                               | 12                                               |
| DC Current (A)            | 8.3                                                    | 8                                                | 8                                                |
| Starting System           | Recoil                                                 | Recoil / electric                                | Recoil                                           |
| Ignition System           | C.D.I                                                  | C.D.I                                            | C.D.I                                            |
| Noise (≤ 7m)              | 61dBA                                                  | 65dBA                                            | 68dBA                                            |
| Dimensions (L x W x H mm) | 499 x 285 x 455                                        | 578 x 440 x 510                                  | 500 x 435 x 460                                  |
| Net Weight (kg)           | 21                                                     | 45                                               | 34                                               |
| Oil Capacity (L)          | 0.35                                                   | 0.6                                              | 0.6                                              |