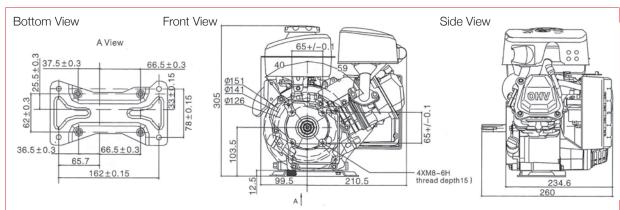

#### 2.1hp LC154F

| Engine Model              | LC154F                                                |
|---------------------------|-------------------------------------------------------|
| Engine Type               | Single cylinder, 4-stroke, OHV,<br>forced air cooling |
| Net Power (hp / kW)       | 2.1 / 1.6 @ 3600 r/min                                |
| Gross Power (hp / kW)     | 2.8 / 2.1 @ 3600 r/min                                |
| Net Torque (Nm)           | 4.5 @ 3000 r/min                                      |
| Bore x Stroke (mm)        | 54 x 38                                               |
| Displacement (cc)         | 87                                                    |
| Compression Ratio         | 8.0 : 1                                               |
| Oil Capacity (L)          | 0.45                                                  |
| Fuel Consumption (g/kw h) | ≤ 450                                                 |
| Oil Consumption (g/kw h)  | ≤ 6.8                                                 |
| Idle Speed                | 1700 ± 150                                            |
| Starting System           | Recoil                                                |
| Noise (≤ 7m)              | 70dBA                                                 |
| Dimensions (L x W x H mm) | 310 x 260 x 305                                       |
| Net Weight (kg)           | 9                                                     |