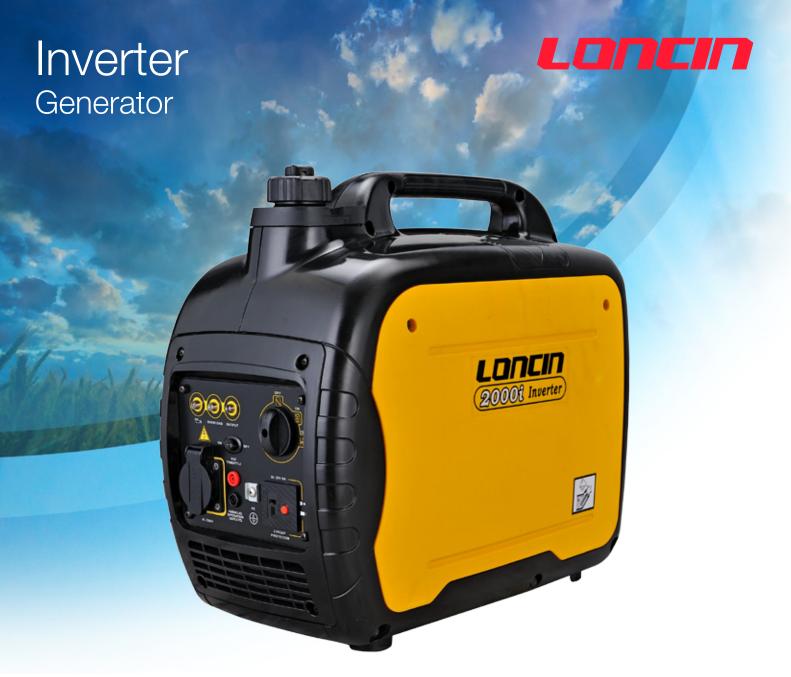

## Specifications

|                           | LC2000i - 1.6kW Rated                         |
|---------------------------|-----------------------------------------------|
| Engine Type               | Single Cylinder, 4 stroke, forced cooling OHV |
| Rated Output hp / (kW)    | 2.1 / (1.6)                                   |
| Bore x Stroke (mm)        | 48.6 x 43                                     |
| Displacement (cc)         | 79                                            |
| Compression Ratio         | 9:1                                           |
| Fuel Capacity (L)         | 4.2                                           |
| Fuel Consumption          | ≤ 395 g/kW h                                  |
| Running Time (h)          | 7                                             |
| Rated Frequency (Hz)      | 50                                            |
| Rated Voltage (V)         | 230                                           |
| Voltage Regulator System  | Automatic voltage regulation                  |
| Rated Output (kW)         | 1.6                                           |
| Max Output (kW)           | 1.8                                           |
| Power Factor              | 1.0                                           |
| DC Voltage (V)            | 12                                            |
| DC Current (A)            | 8.3                                           |
| Starting System           | Recoil                                        |
| Ignition System           | C.D.I                                         |
| Noise (≤ 7m)              | 61dBA                                         |
| Dimensions (L x W x H mm) | 499 x 285 x 455                               |
| Net Weight (kg)           | 21                                            |
| Oil Capacity (L)          | 0.35                                          |